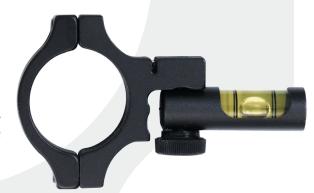

# NEW FOR 2011 LEVEL OUT WITH BKL

ELIMINATE CANTING ERROR WITH BKL 12-WAY LEVELS.

hade in the usa

BKL's 12-way level eliminates canting error long range shooters often encounter. The level is easy to install and attaches to any 1 inch or 30mm scope tube. Position the level vial above, below, or off to the side for shooter preference.

When not in use the level conveniently folds for transport.

BKL-600 12-Way Folding Scope Level 1"BKL-610 12-Way Folding Scope Level 30mm

BKL-620 Ring Mount Level The BKL Ring mount level quickly and conveniently mounts to any BKL one or two piece scope mount.