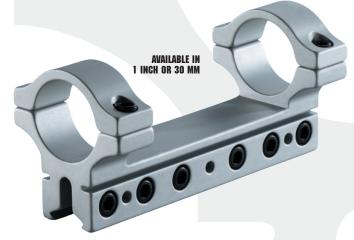

#### World's largest selection of Rim & AIRGUN MOUNTS, RINGS AND DAP **R5**. ļ

AVAILABLE IN 1 INCH OR 30 MM